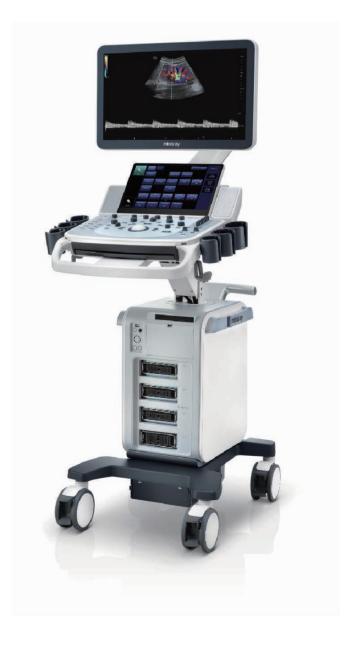

## eXceeding Experience

Experience with high productivity

Comfortable experience in scanning results in more patient focus for high quality exams in both clarity and ease of use. The DC-60 Exp with X-Insight provides outstanding ease of use with better ergonomics, easier exams, and flexible management, even beyond your expectations.

21.5" full HD monitor

13.3" ultra-slim touch screen with angle adjustment

Interactive ultrasound APP --- MedSight/MedTouch

Unique dual-wing floating arm(optional)

Multi-Gesture operation

Elevating and rotating control panel