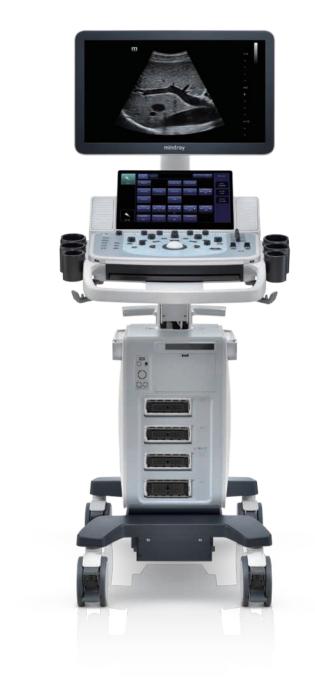

21.5" full HD monitor

13.3" ultra-slim touch screen with angle adjustment

Interactive ultrasound APP --- MedSight/MedTouch

Unique dual-wing floating arm(optional)

Multi-Gesture operation

Elevating and rotating control panel