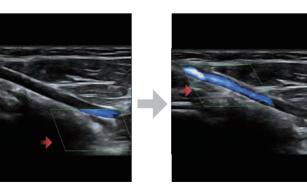

### ComboWave transducers

Compared with traditional transducers, ComboWave transducers utilize a new type of composite piezoelectric material to dramatically optimize the acoustic spectrum and reduce acoustic impedance. Further integrated with Mindray unique 3T technology, the ComboWave linear transducers allow you to experience outstanding performance with extreme image resolution and uniformity in thyroid, breast, vascular, and more.

Traditional Linear Image

ComboWave Linear Image