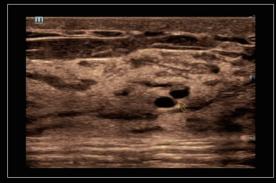

### ComboWave transducers

Compared with traditional transducers, ComboWave transducers utilize a new type of composite piezoelectric material to dramatically optimize the acoustic spectrum and reduce acoustic impedance. Further integrated with Mindray unique 3T technology, the ComboWave linear transducers allow you to experience outstanding performance with extreme image resolution and uniformity in thyroid, breast, vascular, and more.

Traditional Linear Image

ComboWave Linear Image