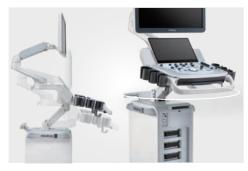

21.5" full HD monitor

13.3" ultra-slim touch screen with angle adjustment

Interactive ultrasound APP --- MedSight/MedTouch

Unique dual-wing floating arm(optional)

Multi-Gesture operation

Elevating and rotating control panel