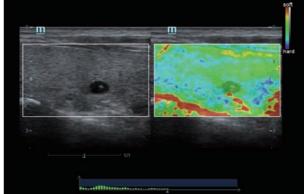

### **Smart Track**

More simplicity with auto image optimization

Smart Track provides a fast and intelligent optimization for vascular imaging with simply **one-touch operation**. It can optimize Color, Power and PW spectrum by **self-tracking** and reduce time-consuming steps. Therefore the vascular exam workflow is simplified with an optimal view.