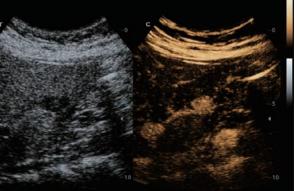

### ComboWave transducers

Compared with traditional transducers, ComboWave transducers utilize a new type of composite piezoelectric material to dramatically optimize the acoustic spectrum and reduce acoustic impedance. Further integrated with Mindray unique 3T technology, the ComboWave linear transducers allow you to experience outstanding performance with extreme image resolution and uniformity in thyroid, breast, vascular, and more.

Traditional Linear Image

ComboWave Linear Image