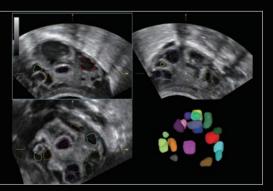

### **Smart Planes CNS**

More accuracy with smart acquisition

Smart Planes CNS is a user-friendly to improve through-put, and reduced user dependency. **With a simple button-click** on a 3D fetal brain volume image, the standard CNS scanning planes (MSP, TCP, TTP and TVP) and a range of related anatomical measurements (BPD, HC, OFD, TCD, CM and LVW) are obtained immediately with high accuracy, which reduces about 90 Second per exam.

Smart Planes CNS

Auto EF

iWorks