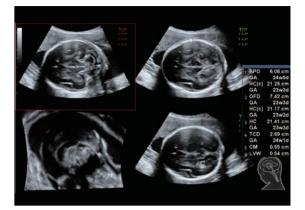

### **Smart Planes CNS**

More accuracy with smart acquisition

Smart Planes CNS is a user-friendly to improve through-put, and reduced user dependency. **With a simple button-click** on a 3D fetal brain volume image, the standard CNS scanning planes (MSP, TCP, TTP and TVP) and a range of related anatomical measurements (BPD, HC, OFD, TCD, CM and LVW) are obtained immediately with high accuracy, which reduces about 90 Second per exam.