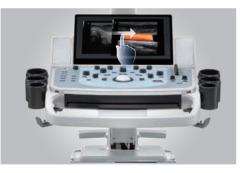

## eXceeding Experience

Experience with high productivity

Comfortable experience in scanning results in more patient focus for high quality exams in both clarity and ease of use. The DC-60 Exp with X-Insight provides outstanding ease of use with better ergonomics, easier exams, and flexible management, even beyond your expectations.

21.5" full HD monitor

13.3" ultra-slim touch screen with angle adjustment

Interactive ultrasound APP --- MedSight/MedTouch

Unique dual-wing floating arm(optional)

Multi-Gesture operation

Elevating and rotating control panel