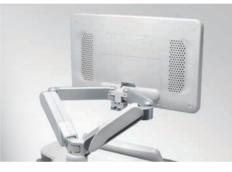

21.5" full HD monitor

13.3" ultra-slim touch screen with angle adjustment

Interactive ultrasound APP --- MedSight/MedTouch

Unique dual-wing floating arm(optional)

Multi-Gesture operation

Elevating and rotating control panel