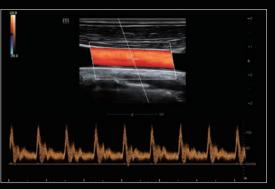

### **Smart Track**

More simplicity with auto image optimization

Smart Track provides a fast and intelligent optimization for vascular imaging with simply **one-touch operation**. It can optimize Color, Power and PW spectrum by **self-tracking** and reduce time-consuming steps. Therefore the vascular exam workflow is simplified with an optimal view.

Smart Track