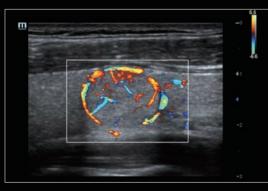

# Image gallery

Liver, 2D

Abdomen Mass

Thyroid, 2D

Dilation of Mammary Duct

Kindy HR Flow

Bladder Mass, 2D

Thyroid Mass CFM

Common Carotid Artery IMT

Cardiac TDI QA

Fetal Leg 3D

Fetal Heart iLive

Subscapular Muscle Tendon

Common Carotid Artery PW

Cardiac TT QA

Fetal Face iLive