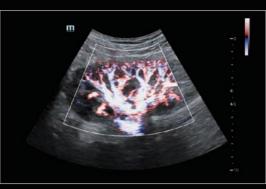

# Image gallery

Liver, 2D

Abdomen Mass

Thyroid, 2D

Dilation of Mammary Duct

Kindy HR Flow

Bladder Mass, 2D

Thyroid Mass CFM

Common Carotid Artery IMT

Cardiac TDI QA

Fetal Leg 3D

Fetal Heart iLive

Subscapular Muscle Tendon

Common Carotid Artery PW

Cardiac TT QA

Fetal Face iLive